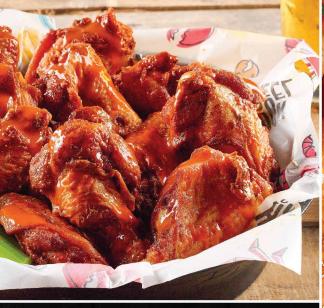

### **WINGS**

TRADITIONAL BREADED OR PLAIN

6 FOR 7 | 12 FOR 13

**CHOICE OF BBQ, CAJUN, BUFFALO,** OR LEMON PEPPER