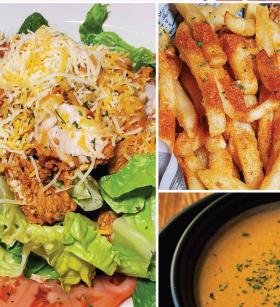

#### **SOUPS & SALADS**

SALADS COME WITH CHOICE OF BLUE CHEESE, RANCH, HONEY MUSTARD OR CAESAR DRESSINGS ON THE SIDE.

| CLAM CHOWDER         | 6.5 |
|----------------------|-----|
| OBSTER BISQUE        | 7   |
| CAESAR SALAD         | 6   |
| CRABMEAT SALAD       | 8   |
| SHRIMP SALAD         | 8   |
| CHICKEN TENDER SALAD | 7   |

#### **SIDES**

| SWEET POTATO FRIES | 4   |
|--------------------|-----|
| FRIES              | 4   |
| CAJUN FRIES        | 4   |
| SAUSAGE            | 6   |
| BROCCOLI           | 4   |
| CORN ON THE COB    | 3   |
| RICE               | 2.5 |
| NOODLES            | 3.5 |
| RAMEN NOODLES      | 3.5 |
|                    |     |