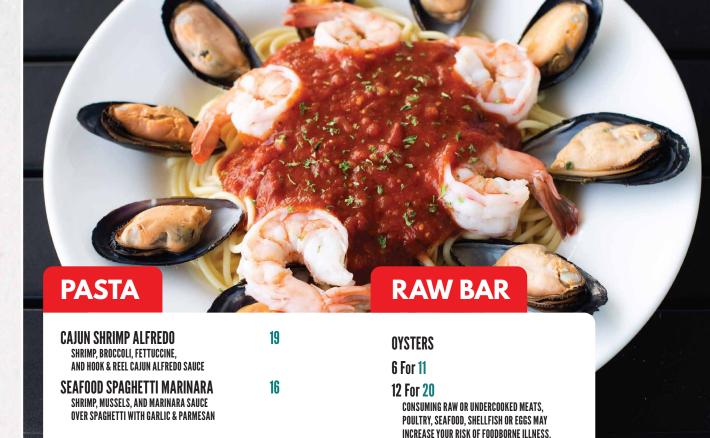

#### **SOUPS & SALADS**

SALADS COME WITH CHOICE OF BLUE CHEESE, RANCH, HONEY MUSTARD OR CAESAR DRESSINGS ON THE SIDE.

| CLAM CHOWDER         | 6.5 |
|----------------------|-----|
| OBSTER BISQUE        | 7   |
| CAESAR SALAD         | 6   |
| CRABMEAT SALAD       | 8   |
| SHRIMP SALAD         | 8   |
| CHICKEN TENDER SALAD | 7   |