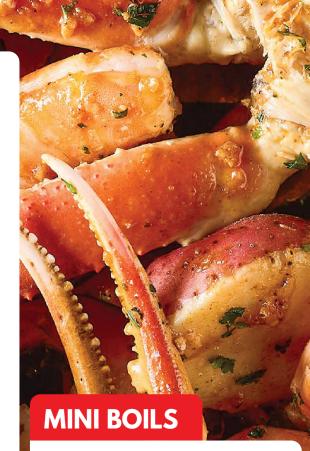

### SEAFOOD BOILS

#### THE HOOK & REEL SPECIALTY

OUR FAN-FAVORITE SEAFOOD BOILS ARE DELIVERED TO YOUR TABLE STEAMING HOT! ALL COME WITH CORN AND 2 POTATOES.

MIX AND MATCH YOUR CATCH WITH THE CHOICES BELOW, OR STICK WITH YOUR ONE FAVORITE CATCH - YOU CAN'T GO WRONG! ONCE YOU'VE CHOSEN YOUR CATCH, SELECT YOUR SAUCE, SPICE LEVEL AND ADD ON ANY EXTRAS! MUST ORDER AT LEAST 1 LB PER BOIL.