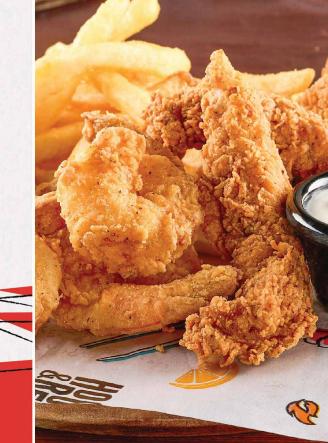

## **BASKET**

**BREADED & FRIED TO GOLDEN PERFECTION!** CHOICE OF FRIES OR SWEET POTATO FRIES

| SHRIMP BASKET                     | 14       |
|-----------------------------------|----------|
| OYSTER BASKET                     | 14       |
| CATFISH BASKET<br>Flounder Basket | 13<br>13 |
|                                   |          |