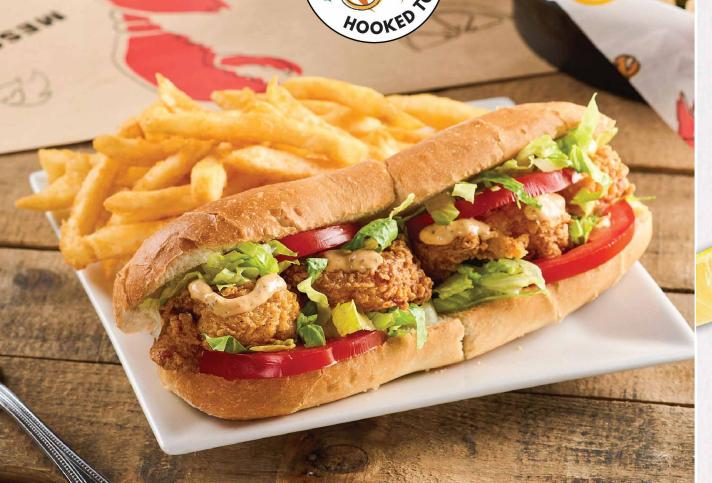

#### PO' BOYS & ROLLS

A LOUISIANA ORIGINAL, OUR PO' BOYS ARE SERVED ON FRENCH BREAD THAT'S CRUSTY ON THE OUTSIDE AND FLUFFY ON THE INSIDE. OUR PO'BOYS ARE TOPPED WITH LETTUCE, TOMATO, AND OUR

CHOICE OF FRIES, SWEET POTATO FRIES, CLAM CHOWDER OR LOBSTER BISQUE (\$2.00 ADDITIONAL)

**CATFISH PO' BOY** 

FLOUNDER PO' BOY **CHICKEN PO' BOY** SHRIMP PO' BOY OYSTER PO' BOY **CRABMEAT ROLL** 