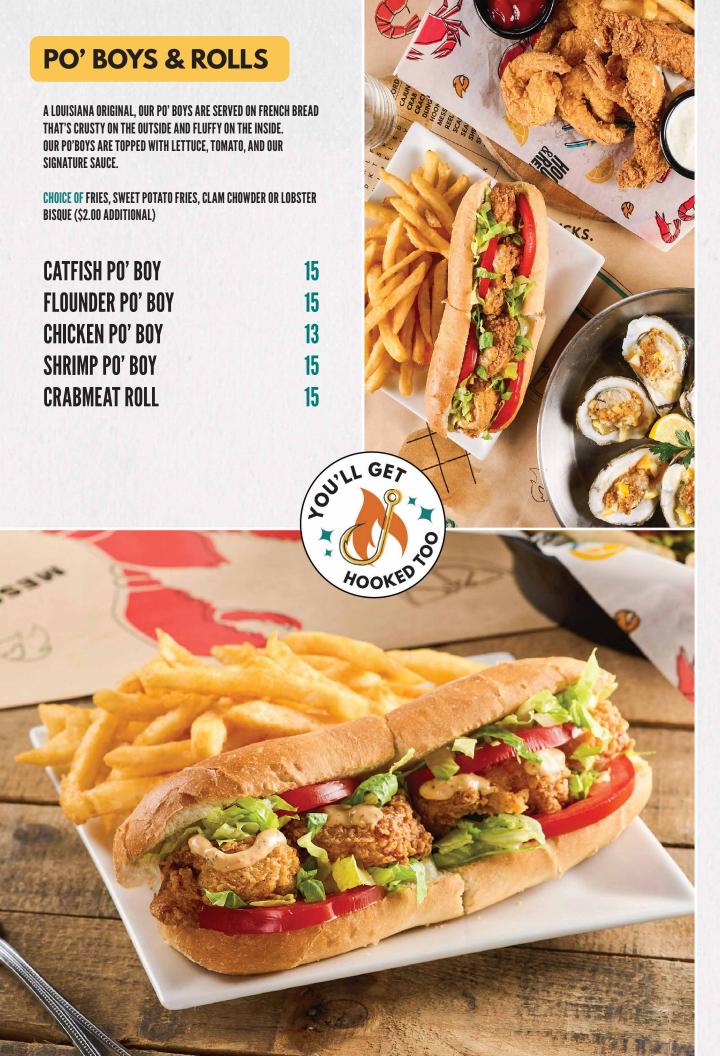

# **DRINK MENU**



## SIGNATURE COCKTAILS

| HOOK PUNCH A HOOK & REEL FAVORITE. MALIBU COCONUT, BLUE CURACAO, AND PINEAPPLE JUICE.                                          | 12        |
|--------------------------------------------------------------------------------------------------------------------------------|-----------|
| CAJUN CANDY  LET'S GET CRAZY!!! CIROC PINEAPPLE VODKA,  MELON PUCKER, PEACH SCHNAPPS, PINEAPPLE JUIC SKEWERED RIBBONS OF CANDY | <b>12</b> |
| SANGRIA<br>RED/WHITE                                                                                                           | 12        |
| HENNESSY SIDECAR                                                                                                               | 17        |

GRAND MARNIER, LEMON JUICE AND A TOUCH