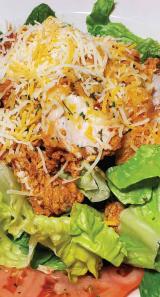

## **SOUPS & SALADS**

SALADS COME WITH CHOICE OF BLUE CHEESE, RANCH, HONEY MUSTARD OR CAESAR DRESSINGS ON THE SIDE.

| 8  |
|----|
| 9  |
| 7  |
| 9. |
| 10 |
| 10 |
|    |