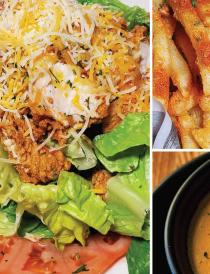

## **SOUPS & SALADS**

SALADS COME WITH CHOICE OF BLUE CHEESE, RANCH, HONEY MUSTARD OR CAESAR DRESSINGS ON THE SIDE.

| CLAM CHOWDER   | 4/ |
|----------------|----|
| OBSTER BISQUE  | 5/ |
| GUMBO SOUP     | 5/ |
| CAESAR SALAD   | 6  |
| CRABMEAT SALAD | 10 |
| SHRIMP SALAD   | 10 |

### **SIDES**

| SWEET POTATO FRIES | 6 |
|--------------------|---|
| FRIES              | 6 |
| CAJUN FRIES        | 6 |
| SAUSAGE            | 6 |
| BROCCOLI           | 4 |
| CORN ON THE COB    | 3 |
| POTATOES           | 3 |
| RICE               | 3 |
| NOODLES            | 4 |
|                    |   |