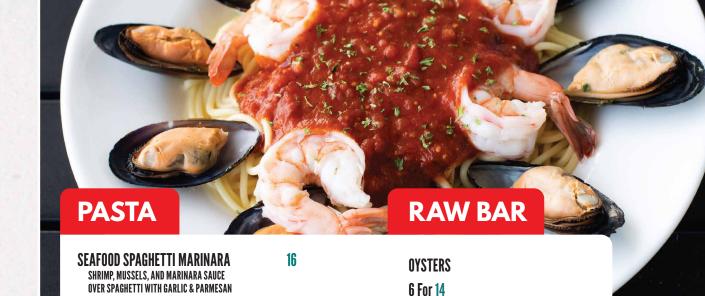

## **STEAMED OYSTERS**

### 6 FOR 14 | 12 FOR 26

CHOICE OF ORIGINAL CAJUN, SEASONED GARLIC BUTTER, GARLIC BUTTER, LEMON PEPPER OR **HOOK & REEL SPECIAL BLEND** 