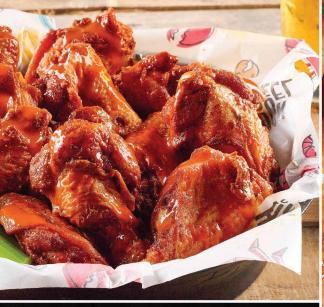

## **WINGS**

### TRADITIONAL BREADED OR PLAIN

6 FOR 9 | 12 FOR 17

**CHOICE OF BBQ, CAJUN, BUFFALO,** OR LEMON PEPPER

### WING BASKET BREADED OR PLAIN

**CHOICE OF BBQ, CAJUN, BUFFALO OR LEMON PEPPER** 

12 For **26** 

CONSUMING RAW OR UNDERCOOKED MEATS,

INCREASE YOUR RISK OF FOODBORNE ILLNESS.