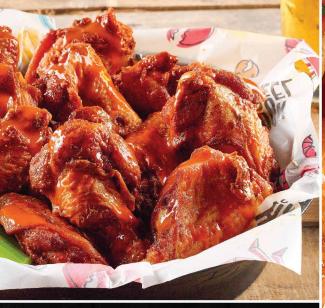

# **WINGS**

TRADITIONAL BREADED OR PLAIN

6 FOR 10 | 12 FOR 10

**CHOICE OF BBQ, CAJUN, BUFFALO,** OR LEMON PEPPER

| SHRIMP BASKET         | 16.5 |
|-----------------------|------|
| OYSTER BASKET         | 16.5 |
| CATFISH BASKET        | 15   |
| FLOUNDER BASKET       | 15   |
| CHICKEN TENDER BASKET | 14   |

**WING BASKET** BREADED OR PLAIN

**CHOICE OF BBQ, CAJUN, BUFFALO,** OR LEMON PEPPER