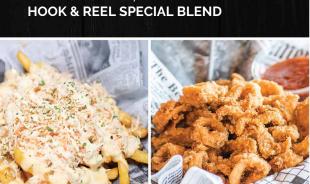

### **SIDES**

| SWEET POTATO FRIES | 6   |
|--------------------|-----|
| FRIES              | 5.5 |
| CAJUN FRIES        | 5.5 |
| SAUSAGE            | 8   |
| BROCCOLI           | 5   |
| CORN ON THE COB    | 3   |
| RICE               | 4   |
| NOODLES            | 5   |
| RAMEN NOODLES      | 4   |
|                    |     |

# **APPETIZERS**

HUSH PUPPIES POPCORN SHRIMP COCONUT SHRIMP FRIED CALAMARI CRAB BITES MOZZARELLA STICKS GARLIC BREADSTICKS CRABMEAT FRIES

### HOOK & REEL SPECIAL BLEND

THE H&R SIGNATURE - OUR MOST REQUESTED A ROBUST AND FLAVORFUL SAUCE WITH OUR SPECIAL SEASONING BLEND

SERVICE CHARGE ADDED FOR PARTY OF SIX OR MORE.

\*WARNING: INDICATES THAT THE SODIUM (SALT) CONTENT OF THIS ITEM IS HIGHER THAN THE TOTAL DAILY RECOMMENDED LIMIT (2,300 Mg). HIGH SODIUM INTAKE CAN INCREASE BLOOD PRESSURE AND RISK OF HEART DISEASE AND STROKE.