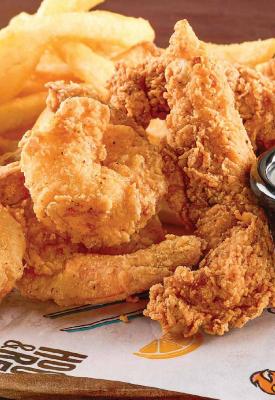

# **WINGS**

TRADITIONAL BREADED OR PLAIN

6 FOR 10 | 12 FOR 10

**CHOICE OF BBQ, CAJUN, BUFFALO,** OR LEMON PEPPER

| SHRIMP BASKET         | 16.5 |
|-----------------------|------|
| OYSTER BASKET         | 16.5 |
| CATFISH BASKET        | 15   |
| FLOUNDER BASKET       | 15   |
| CHICKEN TENDER BASKET | 14   |

**WING BASKET** BREADED OR PLAIN

**CHOICE OF BBQ, CAJUN, BUFFALO,** OR LEMON PEPPER