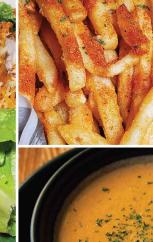

CHOICE OF FRIES, SWEET POTATO FRIES, CLAM CHOWDER OR LOBSTER BISQUE (\$2.00 ADDITIONAL)

CATFISH PO' BOY FLOUNDER PO' BOY **CHICKEN PO' BOY** SHRIMP PO' BOY OYSTER PO' BOY **CRABMEAT ROLL** 

## **SOUPS & SALADS**

SALADS COME WITH CHOICE OF **BLUE CHEESE, RANCH, HONEY MUSTARD OR CAESAR DRESSINGS** ON THE SIDE.

| CLAM CHOWDER         | 8  |
|----------------------|----|
| LOBSTER BISQUE       | 8  |
| CAESAR SALAD         | 7  |
| CRABMEAT SALAD       | 11 |
| SHRIMP SALAD         | 11 |
| CHICKEN TENDER SALAD | 9  |

### **SIDES**

| SWEET POTATO FRIES | 6   |
|--------------------|-----|
| FRIES              | 5.5 |
| CAJUN FRIES        | 5.5 |
| SAUSAGE            | 8   |
| BROCCOLI           | 5   |
| CORN ON THE COB    | 3   |
| RICE               | 4   |
| NOODLES            | 5   |
| RAMEN NOODLES      | 4   |
|                    |     |